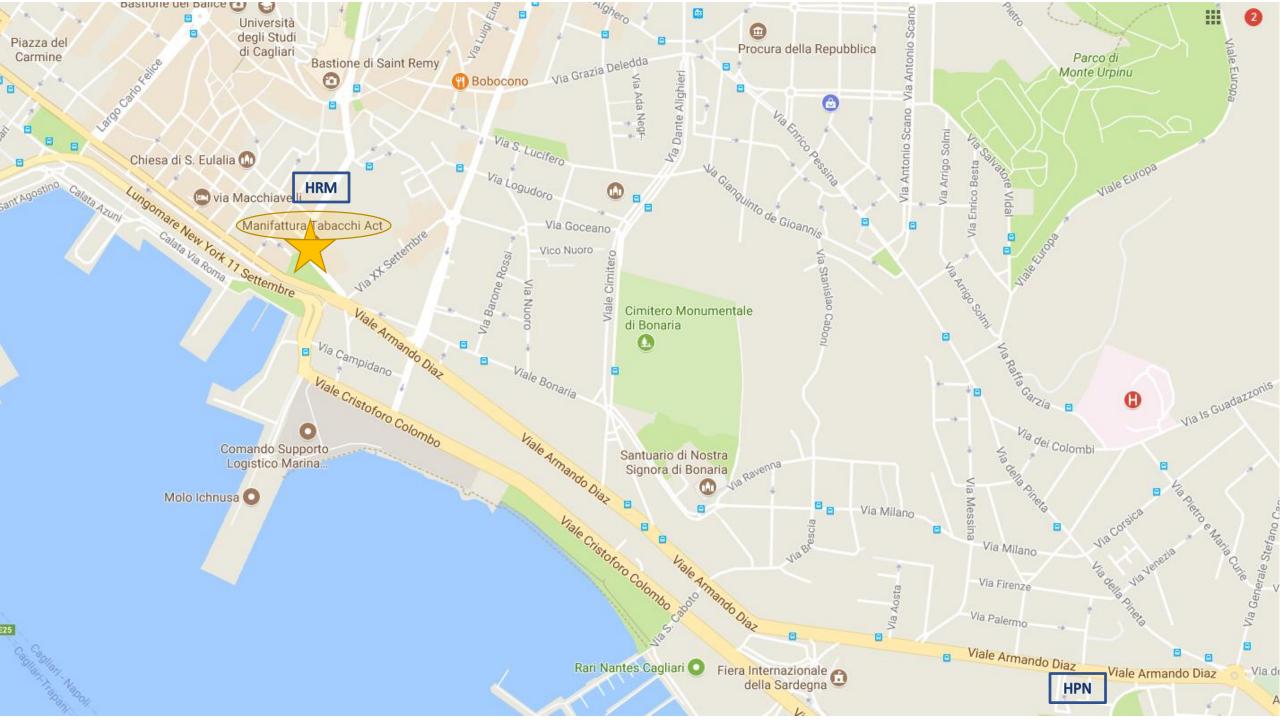

## **ACCOMODATION SUGGESTIONS**

Meeting Site: Manifattura Tabacchi, Viale Regina Margherita n. 33 (Cagliari) <u>https://goo.gl/35CZ9G</u>

**GENERAL ADVICE**: the meeting site is in the very center of Cagliari, in an area with a wide array of accommodation options (hotels, bed&breakfasts, Airbnb rooms or small flats,...). November is not high season so it should be easy for you to find something suitable for your needs. CRS4 has price agreements with the two hotels below: the negotiated costs are excellent for high season, but since we're in the fall we recommend you also check the prices online before booking the rooms (for instance, via booking.com) since you might find better low season offers there.

HRM

Hotel Regina Margherita - Viale Regina Margherita n. 44 (Cagliari)
www.hotelreginamargherita.com booking@hotelreginamargherita.com
Cite «PaLM Face to Face Meeting – Convenzione CRS4» in your booking request
Single Room € 89
Double Room Single Use € 100
Double Room € 130
Breakfast Included (Buffet)

HPN

Hotel Panorama - Viale Diaz n. 231 (Cagliari)
www.hotelpanorama.it info@hotelpanorama.it
Cite «PaLM Face to Face Meeting – Convenzione CRS4» in your booking request
Superior Single Room € 75
Superior Single Room with Half Board € 95
Double Room Single Use € 85
Double Room Single Use with Half Board € 105
Double Room € 110
Breakfast Included (Buffet)
Half Board includes breakfast and «à la carte» dinner (three-course meal , water, glass of wine and coffee)