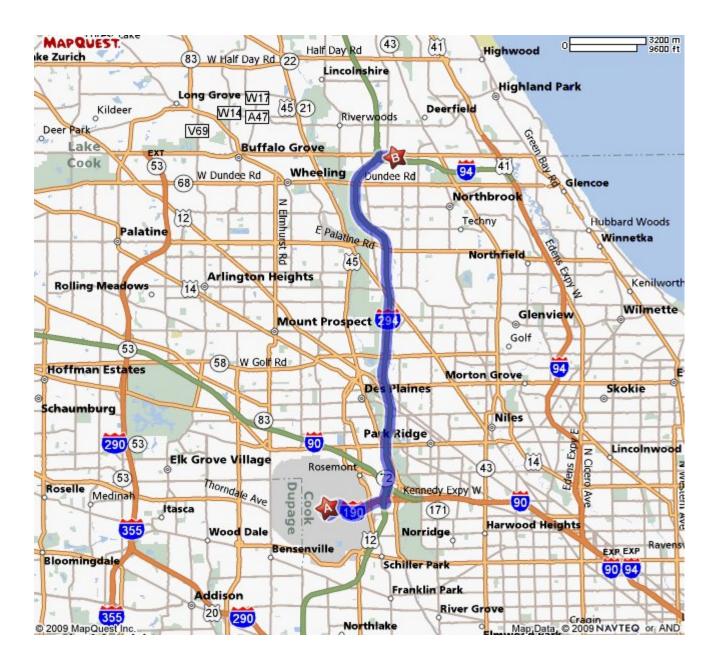

Total Time: 22 minutes Total Di

Total Distance: 15.94 miles

A: Chicago O'Hare International Airport (ORD): 10000 Bessie Coleman Dr, Chicago, IL 60666, (773) 686-2200

| B: 1455 L     | .ake Cook Rd, Deerfield, IL 60015-5213                                                      |         |
|---------------|---------------------------------------------------------------------------------------------|---------|
| END           | 5: End at 1455 Lake Cook Rd Deerfield, IL 60015-5213                                        |         |
| $\rightarrow$ | 4: Turn RIGHT onto LAKE COOK RD.                                                            | 0.4 m   |
| EXIT          | 3: Take the LAKE-COOK ROAD exit.                                                            | 0.4 mi  |
| 294           | <ul> <li>2: Merge onto I-294 N via EXIT 1C toward MILWAUKEE<br/>(Portions toll).</li> </ul> | 12.5 mi |
| START         | 1: Merge onto I-190 E.                                                                      | 2.7 m   |

Total Time: 22 minutes Total Distance: 15.94 miles

All rights reserved. Use subject to License/Copyright Map Legend

Directions and maps are informational only. We make no warranties on the accuracy of their content, road conditions or route usability or expeditiousness. You assume all risk of use. MapQuest and its suppliers shall not be liable to you for any loss or delay resulting from your use of MapQuest. Your use of MapQuest means you agree to our <u>Terms of Use</u>